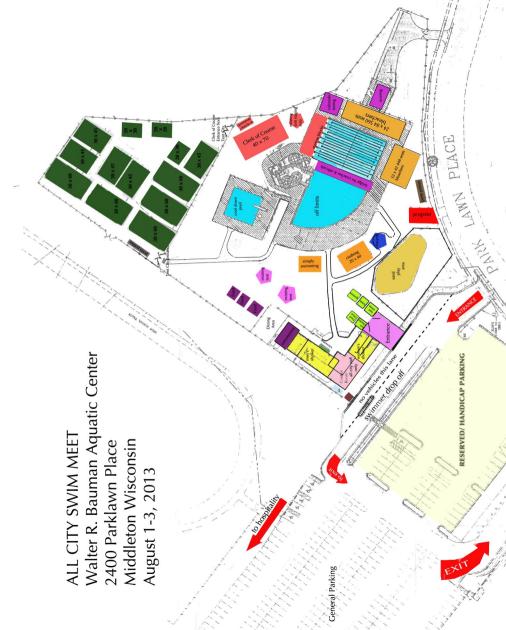

| Timer | Fri PM   |
|      |       |       |              |                 | Timer | Fri PM   |
|      |       |       |              |                 | Clerk | Fri PM   |
|      |       |       |              |                 | Timer | Sat AM   |
|      |       |       |              |                 | Timer | Sat AM   |
|      |       |       |              |                 | Timer | Sat AM   |
|      |       |       |              |                 | Clerk | Sat AM   |
|      |       |       |              |                 | Timer | Sat PM   |
|      |       |       |              |                 | Timer | Sat PM   |
|      |       |       |              |                 | Timer | Sat PM   |
|      |       |       |              |                 | Clerk | Sat PM   |





## All-City Pool Meet Meet Description August 1-3, 2013

**HOST TEAM:** Middleton Gators

LOCATION: Walter R. Bauman Aquatic Center

2400 Park Lawn Place, Middleton

**FACILITY:** Aquatic Center is an 8-Lane, 25-meter pool

Starting blocks:

Water depth at start end:

Lane Width:

MEET DIRECTORS: Adam Warriner and Susan Pinder — badgeradam@tds.net and skpinder@charter.net

**EVENT SCHEDULE:** The schedule of events is listed below. A detail listing of events is included at the end of the Meet

Description. Meet Management reserves the right to include breaks into the schedule.

All three days start at 8:00 AM

Thursday: 11-12, 13-14, 15-18 individual prelims.

**Friday:** 8&U and 9-10 individual prelims. 8 & Under Relay Timed Finals. **Saturday:** All ages Individual Finals and Relay T